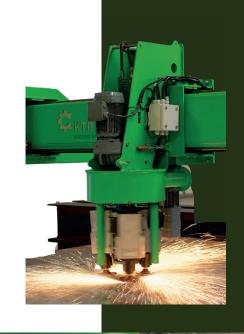

## CONCRETE TABLES CLEANING & GRINDING

**IMPROVE THE QUALITY OF CONCRETE PRODUCTS?** 

GIVE YOUR CONCRETE TABLE A SECOND LIFE
IMPROVE YOUR CURRENT PRODUCTS AND SAVE ON POSTPROCESSING

- - BEFORE
    CLEANING
    GRINDING
    AFTER

- ON-SITE
- MOBILE
- NO ALIGNMENT
- AUTOMATIC
- CLEANING
- GRINDING
- QUICK SET-UP

## **SPECIFICATIONS**

- TABLE WIDTH MAX. 4.500MM
- UNLIMITED TABLE LENGTH
- NO DIMENSIONAL DEVIATION
- FOLLOWS TABLE CONTOUR
- CLEANING > 50M2 PER HOUR
- GRINDING> 30M2 PER HOUR
- STANDARD ABRASIVES
- VARIOUS FINISHING OPTIONS