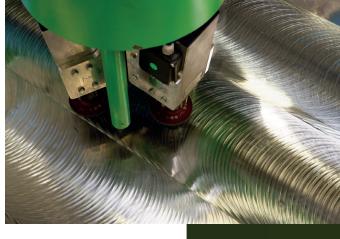

## CONCRETE TABLES CLEANING & GRINDING

**IMPROVE THE QUALITY OF CONCRETE PRODUCTS?** 

GIVE YOUR CONCRETE TABLE A SECOND LIFE
IMPROVE YOUR CURRENT PRODUCTS AND SAVE ON POSTPROCESSING

- - BEFORE
    CLEANING
    GRINDING
    AFTER

- ON-SITE
- MOBILE
- NO ALIGNMENT
- AUTOMATIC
- CLEANING
- GRINDING
- QUICK SET-UP

## **SPECIFICATIONS**

- TABLE WIDTH MAX. 4.500MM
- UNLIMITED TABLE LENGTH
- NO DIMENSIONAL DEVIATION
- FOLLOWS TABLE CONTOUR
- CLEANING > 50M2 PER HOUR
- GRINDING> 30M2 PER HOUR
- STANDARD ABRASIVES
- VARIOUS FINISHING OPTIONS