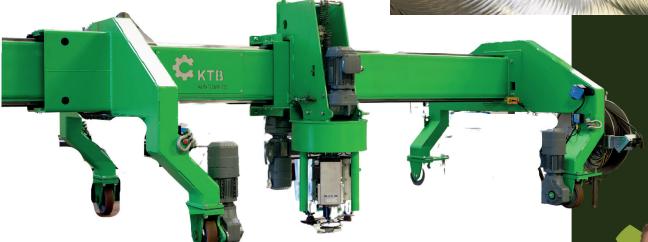

## CONCRETE TABLES CLEANING & GRINDING

**IMPROVE THE QUALITY OF CONCRETE PRODUCTS?** 

GIVE YOUR CONCRETE TABLE A SECOND LIFE
IMPROVE YOUR CURRENT PRODUCTS AND SAVE ON POSTPROCESSING

- - BEFORE
    CLEANING
    GRINDING
    AFTER

- ON-SITE
- MOBILE
- NO ALIGNMENT
- AUTOMATIC
- CLEANING
- GRINDING
- QUICK SET-UP

## **SPECIFICATIONS**

- TABLE WIDTH MAX. 4.500MM
- UNLIMITED TABLE LENGTH
- NO DIMENSIONAL DEVIATION
- FOLLOWS TABLE CONTOUR
- CLEANING > 50M2 PER HOUR
- GRINDING> 30M2 PER HOUR
- STANDARD ABRASIVES
- VARIOUS FINISHING OPTIONS